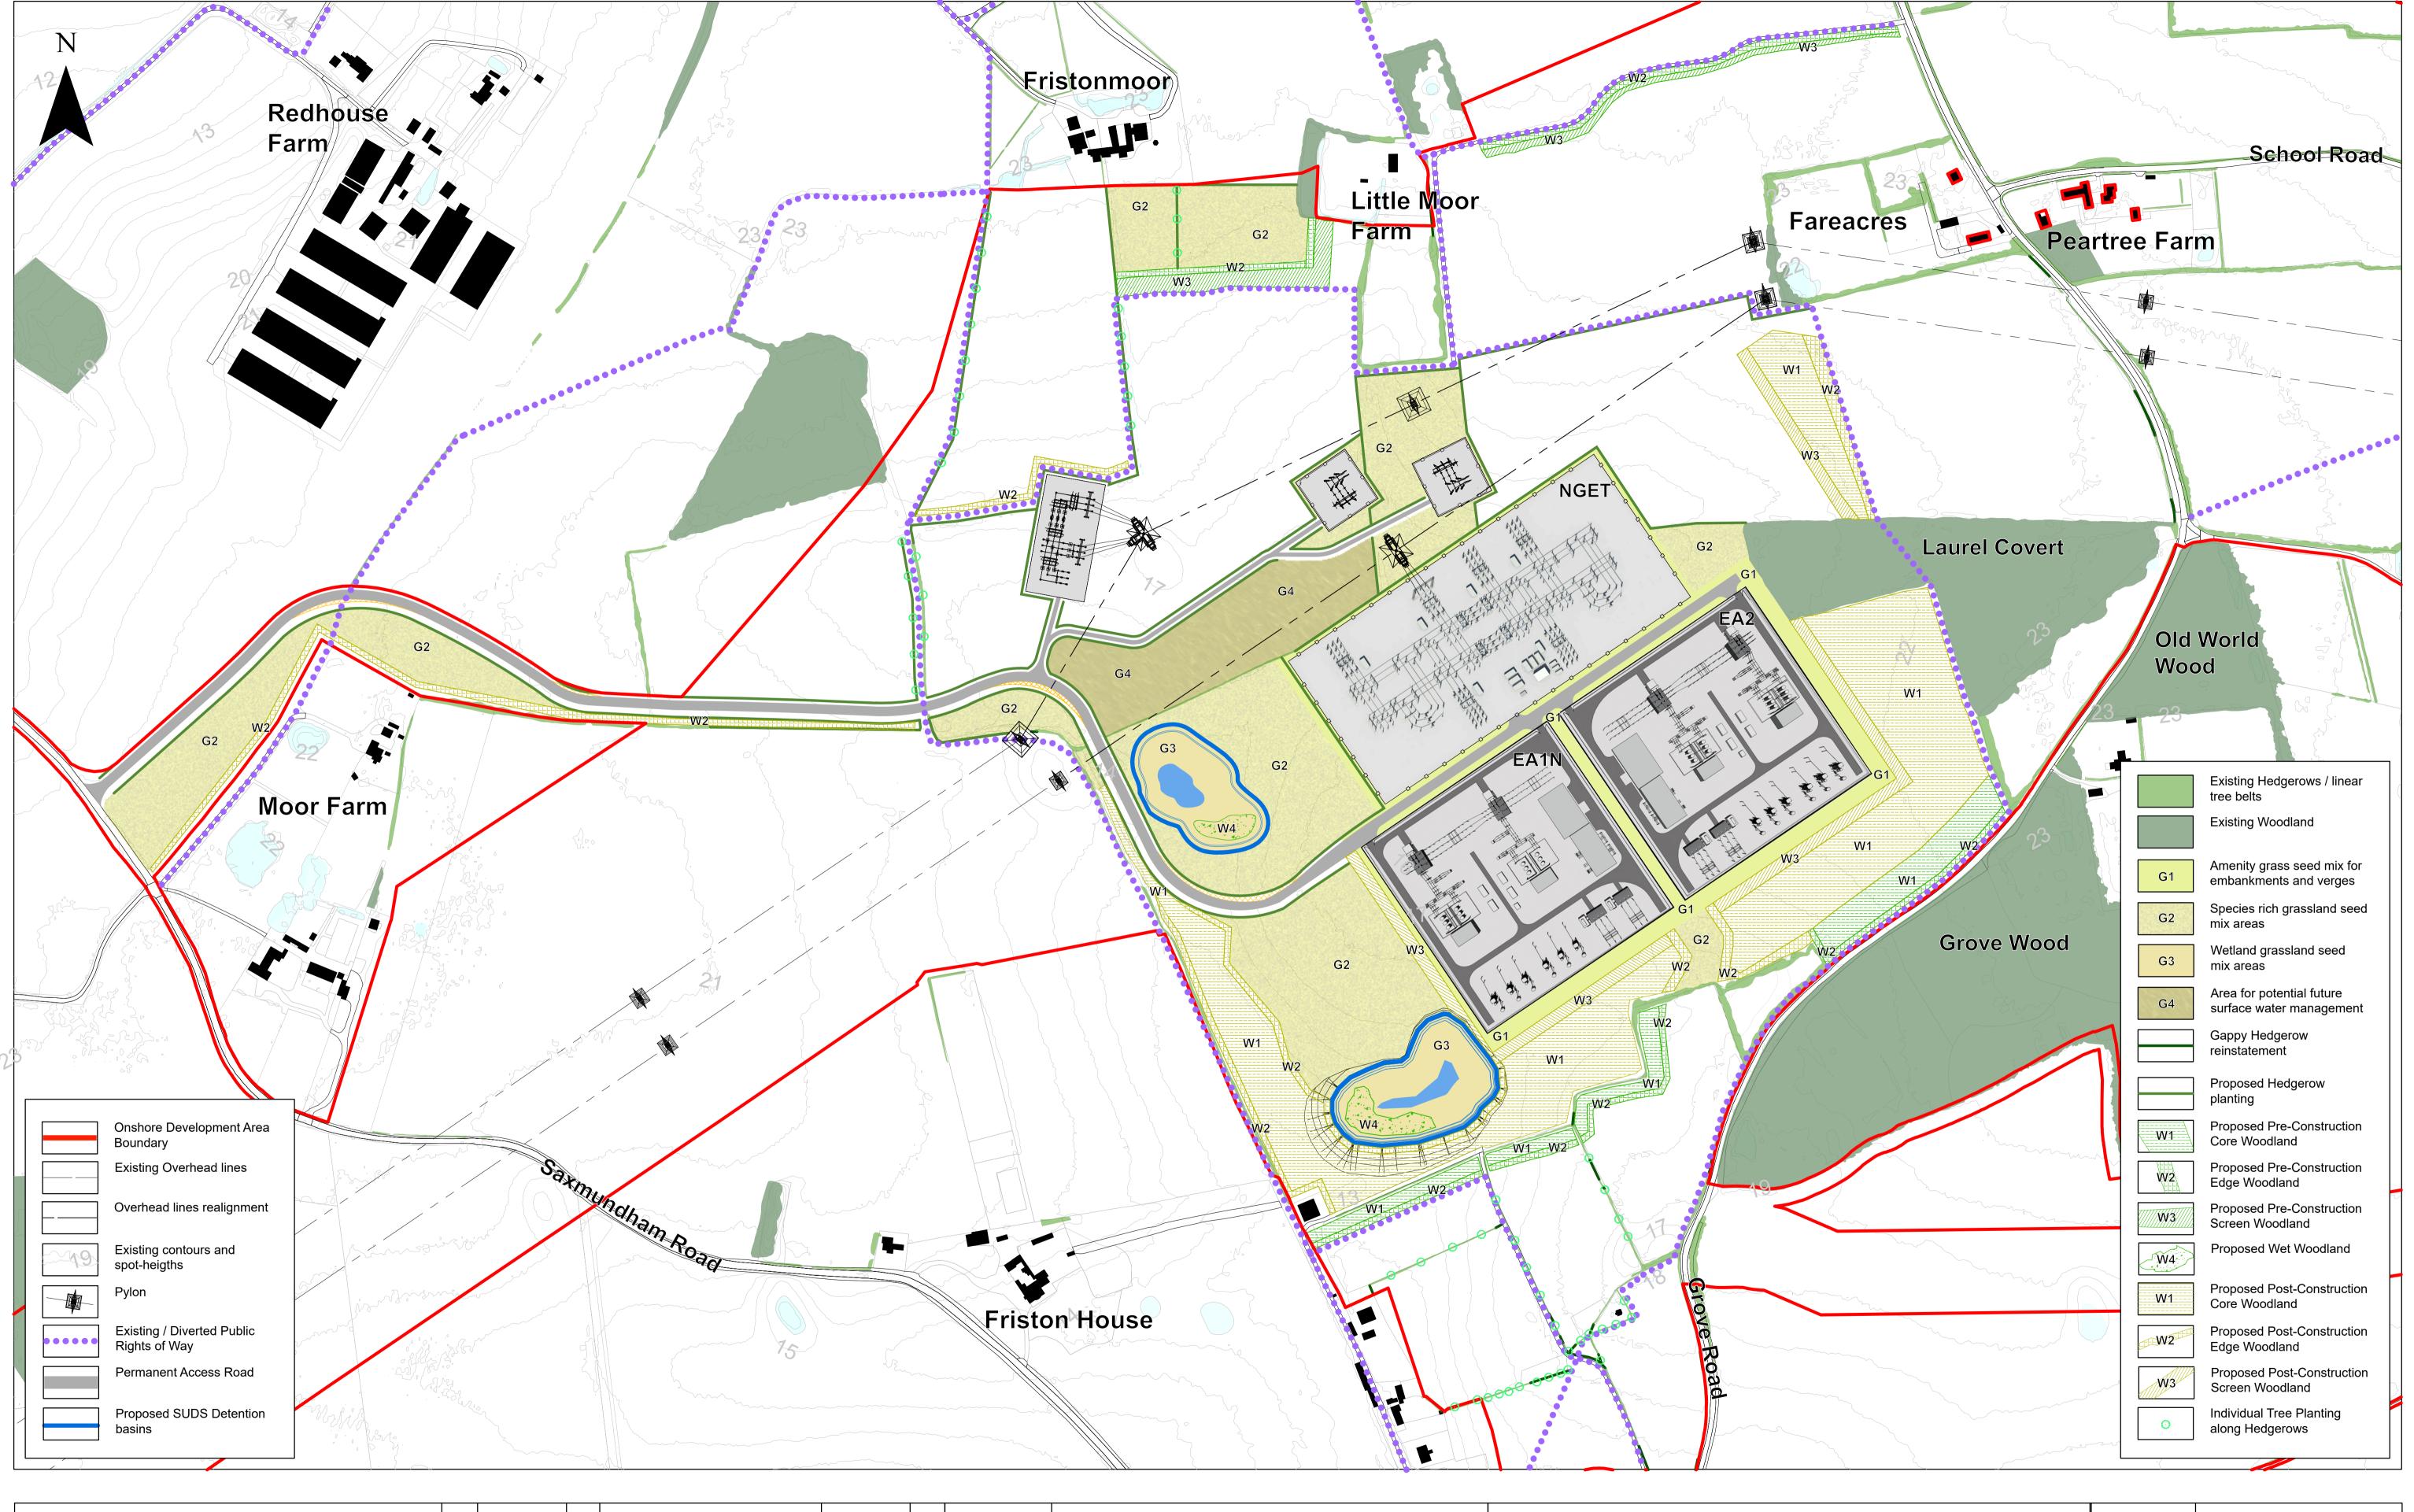

| East Anglia ONE North    |  |
|--------------------------|--|
| OLMP General Arrangement |  |

| Drg No | EA1N-DWF-ENV-REP-IBR-000366 |                                        |  |  |  |
|--------|-----------------------------|----------------------------------------|--|--|--|
| Rev    | 8                           | Coordinate<br>System:<br>BNG<br>Datum: |  |  |  |
| Date   | 21/08/19                    |                                        |  |  |  |
| Figure | 29.11a                      | OSGB36                                 |  |  |  |